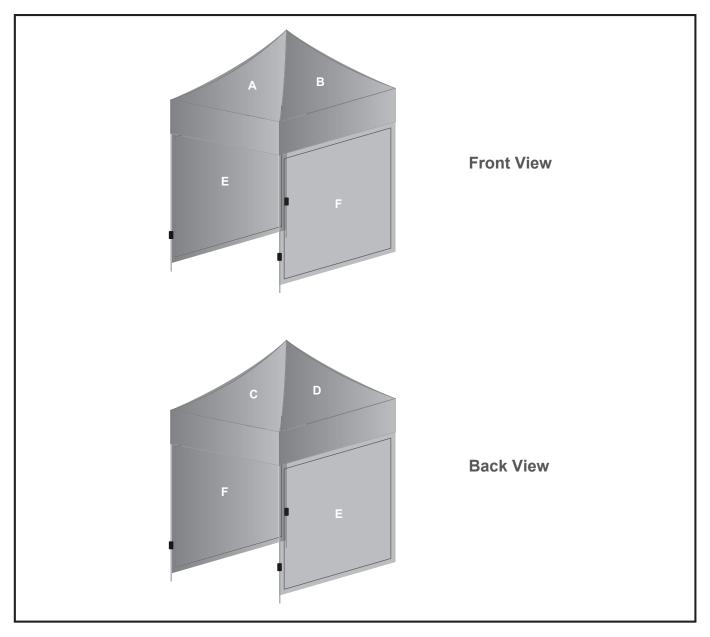

## **Branding Options:**

Position: A - B - C - D - Roof Position: E - F - Full wall

Size: 2156mm wide x 1656mm high Size: 2100mm wide x 2060mm high